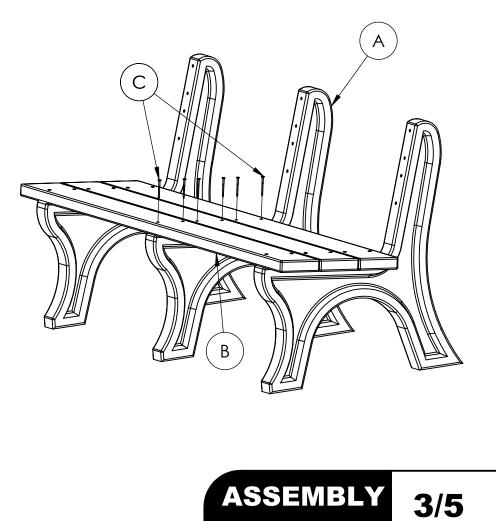

# **STEP 2** Seat Assembly

- Move the remaining bench end (A) to the center • of the bench
- Align the predrilled holes in the bench end with •
- holes in the plastic board (B) Secure each plastic board to the bench end with #10 x 2.5" screws (C)