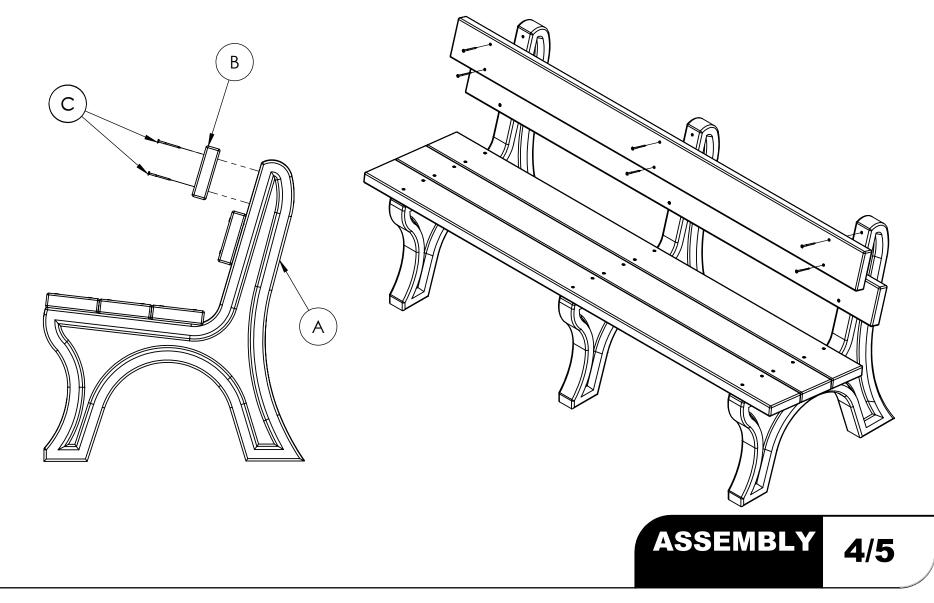

- STEP 3 Backrest Assembly
  Hold a plastic board (B) up to the back rest portion of the bench end (A)
  Align the predrilled holes in the bench end (A) with holes in the plastic board (B)
  Secure each plastic board to the bench end with #10 x 2.5" screws (C)
  Square all components and tighten all screws