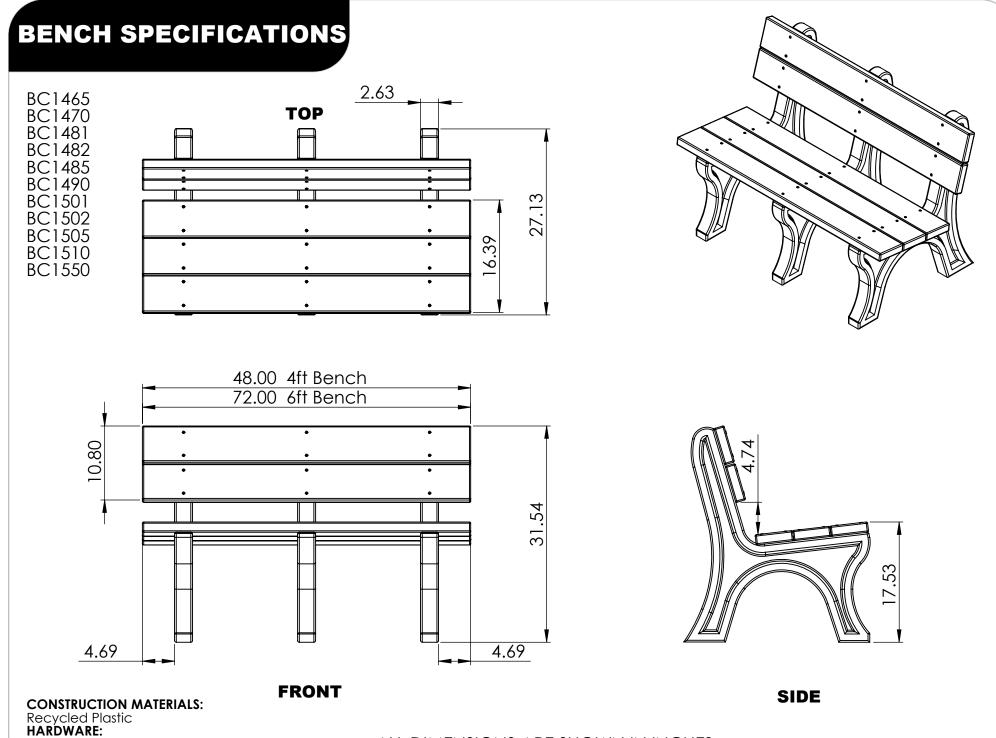

BC1465 BC1470 BC1481 BC1482 BC1485 BC1490 BC1501 BC1502 BC1505 BC1510 BC1550

2/5

FOR ASSEMBLY

ALL DIMENSIONS ARE SHOWN IN INCHES

HARDWARE: Stainless Steel