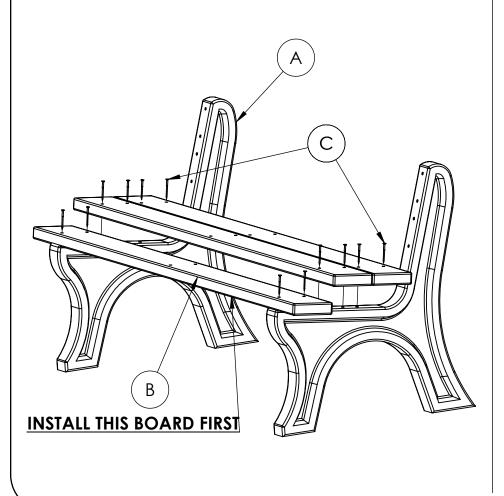

### **STEP 1** Seat Assembly

- Stand two outer bench ends (A) upright Lay a plastic board (B) over the bench ends (A) closest to the end Align the holes in the plastic board with the predrilled holes in the bench ends ٠
- Secure the board with the  $\#10 \times 2.5$ " screws (C) .
- Repeat for each plastic board starting at the front seat board and working toward the back ٠