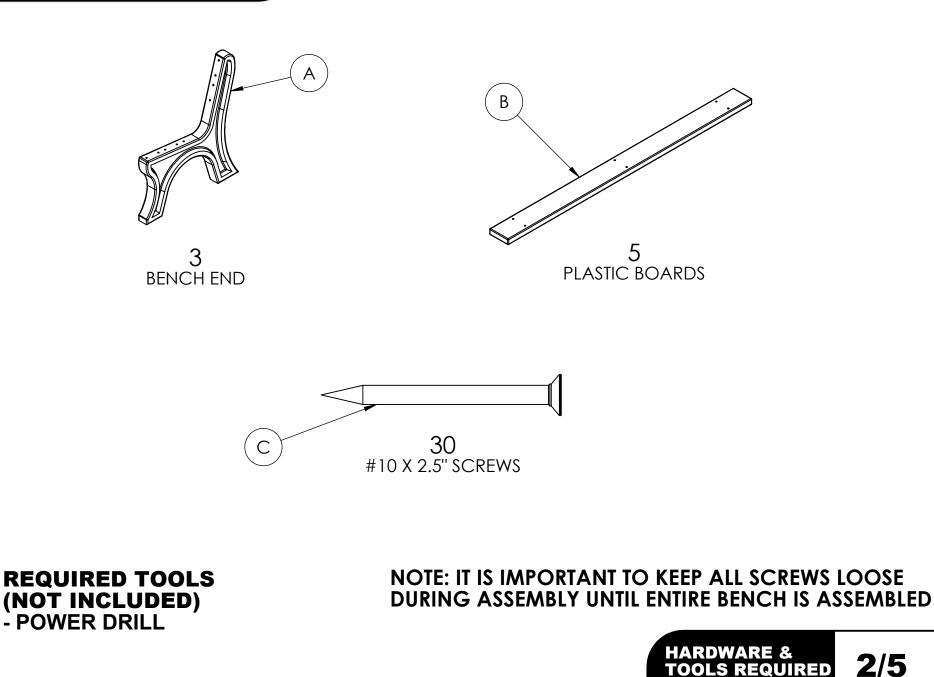

BC1465 BC1470 BC1481 BC1482 BC1485 BC1490 BC1501 BC1502 BC1505 BC1510 BC1550

2/5

FOR ASSEMBLY

ALL DIMENSIONS ARE SHOWN IN INCHES

HARDWARE: Stainless Steel